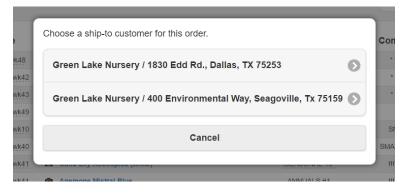

Once you are logged in, if you have multiple ship to locations, you will be asked to choose the appropriate ship-to customer for this order.

You can now see your pricing and can start the ordering process.