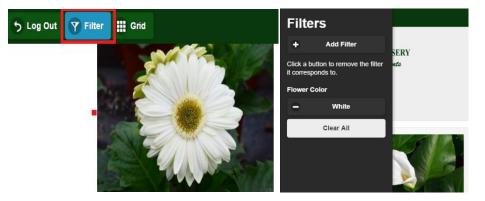

## From the Detail view you can also narrow your search to include any criteria with a dashed-line under it by simply clicking the word. The example below uses the Flower Color: White

|                   | Very showy dais                      | Gerbera 'Bengal V<br>ANNUALS #1<br>y blooms borne on tall<br>lettuce-like leaves. Th                      | Height: 12"<br>Spread: 10"<br>Exposure: Fu                                                                                                        | April-October<br>III Sun, Part Sun                                                                             |                                     |
|-------------------|--------------------------------------|-----------------------------------------------------------------------------------------------------------|---------------------------------------------------------------------------------------------------------------------------------------------------|----------------------------------------------------------------------------------------------------------------|-------------------------------------|
| Chen and a second | Item #                               | Size                                                                                                      | Price                                                                                                                                             | Avail                                                                                                          | Qty                                 |
|                   | 14132                                | 1 Gallon wk46                                                                                             | \$ 3.50                                                                                                                                           | 495                                                                                                            | 0                                   |
|                   | This lovely South flowers. Perfect f | ANNUALS #1<br>Africa native produce<br>for cool season color p<br>will need more shade<br>I-drained soil. | Flower Color: White<br>Foliage Color: Green<br>Flower Time: February-June<br>Height: 9-12"<br>Spread: 12"<br>Exposure: Full Sun<br>Comment: * BUD |                                                                                                                |                                     |
|                   | Item #                               | Size                                                                                                      | Price                                                                                                                                             | Avail                                                                                                          | Qty                                 |
|                   | 13662                                | 1 Gallon wk44                                                                                             | \$ 3.50                                                                                                                                           | 494                                                                                                            | 0                                   |
|                   | This lovely South                    | ANNUALS #1                                                                                                | s bright daisy-like                                                                                                                               | Flower Color:<br>Foliage Color<br>Flower Time:<br>Height: 9-12"<br>Spread: 12"<br>Exposure: Fu<br>Comment: * I | : Green<br>February-June<br>III Sun |

To clear the search criteria click on the filter button (top left). Clear All or only selected.

Once you've filled in the desired quantities, you can now Review Order from the button in the Top right of your screen.