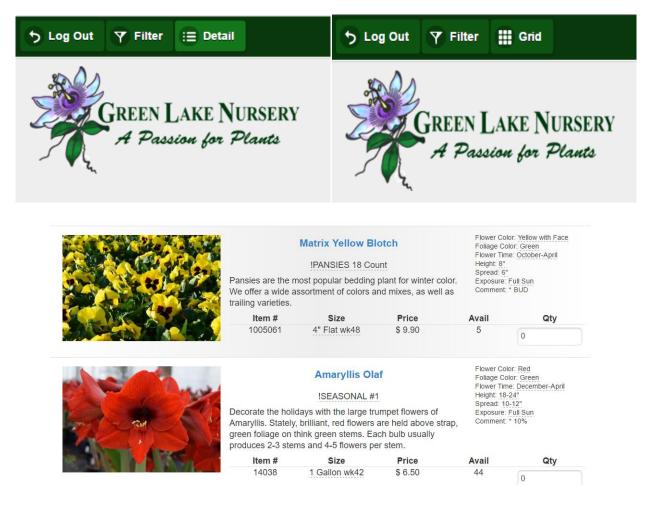

You can choose between a Detail view (pictures and plant description) or a Grid View by toggling the Detail/Grid button in the top left corner of your screen.